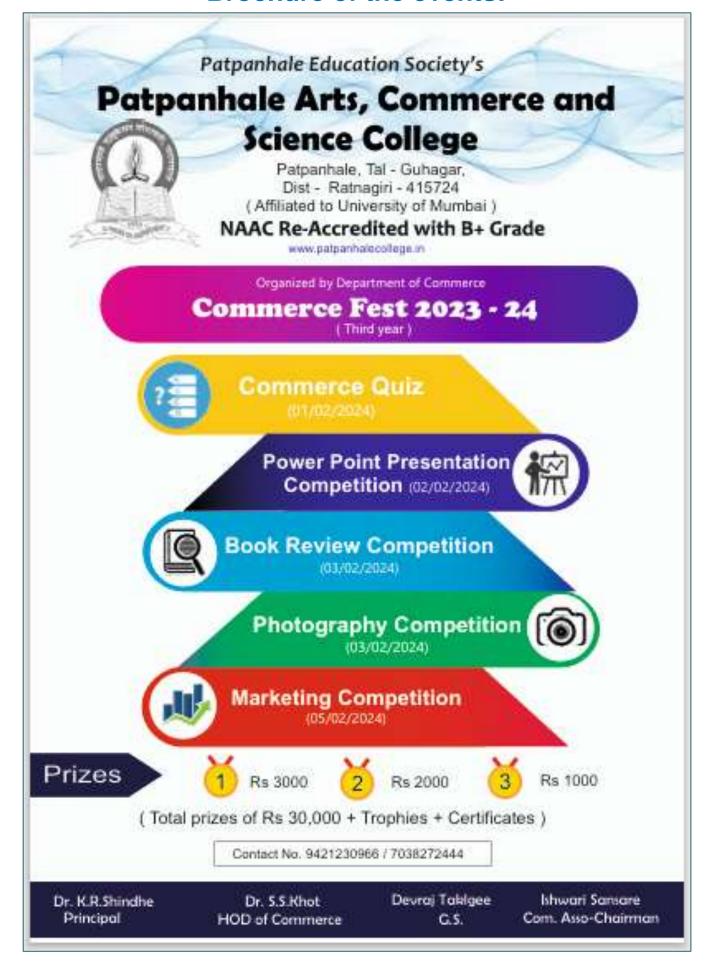

## "Commerce Fest"

## 2023-24

## 1st Feb. to 5th Feb. 2024

In view of the above, as a part of best practices, the College has decided to plan and conduct "Commerce Fest" every year, from the academic year 2021-2022 onwards. This festival, among other things, includes conducting commerce quizzes, holding traditional menu competition, conducting PPT competitions etc. The basic aim behind holding "Commerce Fest" every year is to unearth the latent talents of the students, and increase the employability in their future life. Entire fest includes a series of programmes spread over around four days. It is well planned, given wide publicity and meticulously implemented so as to enable maximum number of students to participate.