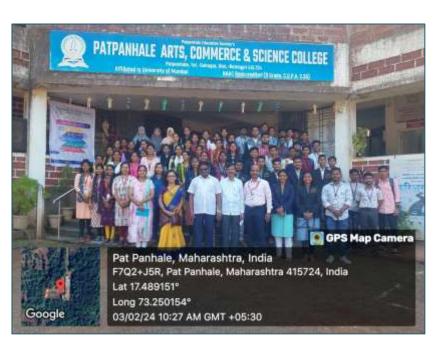

In view of the above, as a part of best practices, the College has decided to plan and conduct "Commerce Fest" every year, from the academic year 2021-2022 onwards. This festival, among other things, includes conducting commerce quizzes, holding traditional menu competition, conducting PPT competitions etc. The basic aim behind holding "Commerce Fest" every year is to unearth the latent talents of the students, and increase the employability in their future life. Entire fest includes a series of programmes spread over around four days. It is well planned, given wide publicity and meticulously implemented so as to enable maximum number of students to participate.