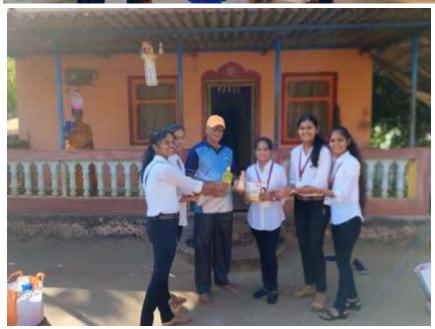

shitap. 3- Dipti Shantaram Kavankar. 4- Sejal Rajeun Zore. 5- Pracai Madhukar Raut                         | T.Y.B. Com.<br>Gits Products                         |
| Best | Seller           | Akash Ashok Vahalkar.                                                                                                                                  | Tir. B. Com.                                         |
| Best | Sales            | Shehal Santash Kamble.                                                                                                                                 | S.Y.B.Com.                                           |



- Cold

Principal
Petpannale Aris Commerce & Science College
Shringartall, Taf. Guhagar
Rist Ratnagiri 415724 /Maharashtrai

# **Photographs of the event**













































## **Certificate**



Patpanhale Education Society's

## Patpanhale Arts, Commerce & Science College

Patpanhale, Tal-Guhagar, Dist-Ratnagiri, 415724

# Certificate

Commerce Fest 2023-24

Department of Commerce on 5th February 2024 and has secured Best Seller prize.

Date: 02/02/2024

Place: Patpanhale

Dr. S.S.Khot

**HOD, Dept. of Commerce** 

Dr.K.R. Shindhe

Principal

Patpanhale C Tal.Guhagar S Dist.Ratnagiri C Patpanhale C Tal.Guhagar S Dist.Ratnagiri C Patpanhali C Patpanha

Principal
Patpannale Arts Commerce & Science College
Shringartali, Tal. Guhagar
Dist Ratnagiri 415724 (Maharashtra)

# **Clips in Local News Paper**

# देवराज टाकळकी बनला चहापावडर विक्रेता

मार्केटिंग स्पर्धेतून घेतली प्रेरणा ; विद्यार्थ्यांनी गिरवले व्यवसायाचे धडे

आयोजि