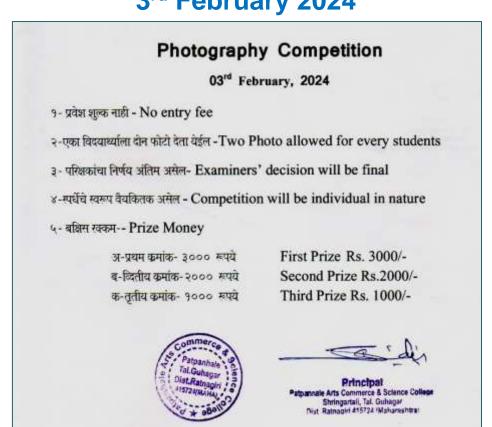

In view of the above, as a part of best practices, the College has decided to plan and conduct "Commerce Fest" every year, from the academic year 2021-2022 onwards. This festival, among other things, includes conducting commerce quizzes, holding traditional menu competition, conducting PPT competitions etc. The basic aim behind holding "Commerce Fest" every year is to unearth the latent talents of the students, and increase the employability in their future life. Entire fest includes a series of programmes spread over around four days. It is well planned, given wide publicity and meticulously implemented so as to enable maximum number of students to participate.