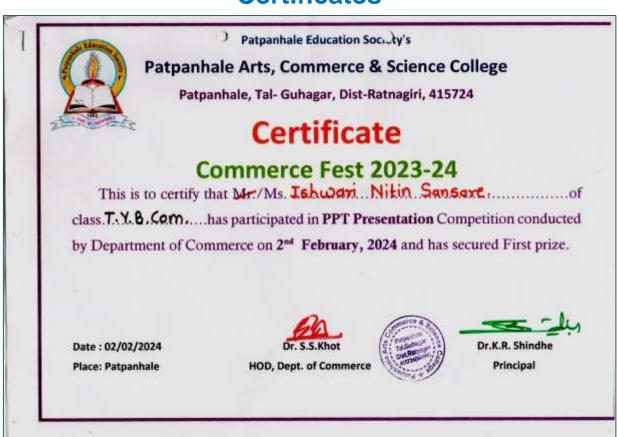

| 06  | 07     | 10  | 05  | 28 |    |
| 31 | Saniya Yashwant Gothad        | 11*       | Economics                            | 05  | 06     | 10  | 05  | 26 |    |
| 32 | Amol Raicsh Jadhav            | 12th      | Happy Life.                          | 05  | 05     | 05  | 05  | 25 |    |
|    | Riva Ramchandre shipe         |           |                                      | 06  | 07     | 08  | 06  | 27 |    |
| 33 | Kiya Ramshandra shiqua        |           |                                      |     |        |     |     |    |    |



Patpanhale C. Tal.Guhagor 6 Dist.Retnaghi 6 4457 Milliani

Principal
Patpannale Aris Commerce & Science College
Shringariali, Taf. Guhagar
filst Ratnagiri 415724 (Maharashtrat

## Photographs of the event





















#### **Certificates**







## **Book Review Competition**

## 3<sup>rd</sup> February 2024

#### **Book Review**

03rd February, 2024

- १- प्रवेश शुल्क नाही No entry fee
- २-सादरीकरण कालावधी ७ मिनिटांचा असेल Duration of presentation is 7 minutes
- ३- परिक्षकांचा निर्णय अंतिम असेल- Examiners' decision will be final
- ४-बुक हे महाविदयालयाकडुन दिले जाईल Books will be provided by college
- ५-स्पर्धेचे स्वरूप वैयकितक असेल Competition will be individual in nature
- ६ बक्षिस रक्कम -- Prize Money.

अ-प्रथम कमांक- ३००० रूपये .

ब-व्दितीय क्रमांक-२००० रूपये

क-तृतीय क्रमांक- १००० रूपये

First Prize Rs. 3000/-

Second Prize Rs.2000/-

Third Prize Rs. 1000/-

A total of 44 students participated in this competition. Guhagar Junior College Marathi Department Head Mrs. as supervisor of this exam. Manali Baydhankar was prese