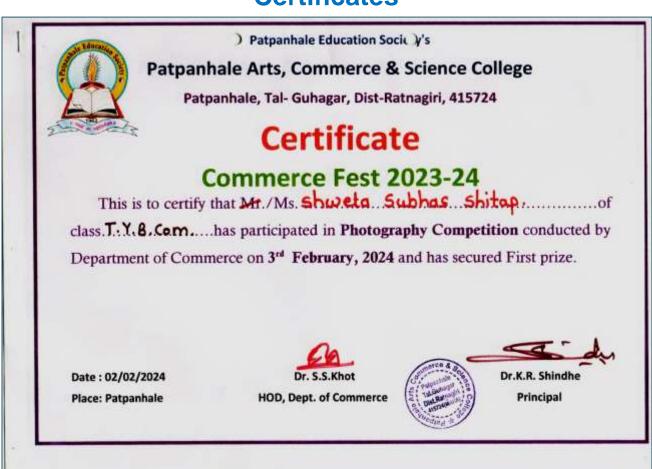

In view of the above, as a part of best practices, the College has decided to plan and conduct "Commerce Fest" every year, from the academic year 2021-2022 onwards. This festival, among other things, includes conducting commerce quizzes, holding traditional menu competition, conducting PPT competitions etc. The basic aim behind holding "Commerce Fest" every year is to unearth the latent talents of the students, and increase the employability in their future life. Entire fest includes a series of programmes spread over around four days. It is well planned, given wide publicity and meticulously implemented so as to enable maximum number of students to participate.