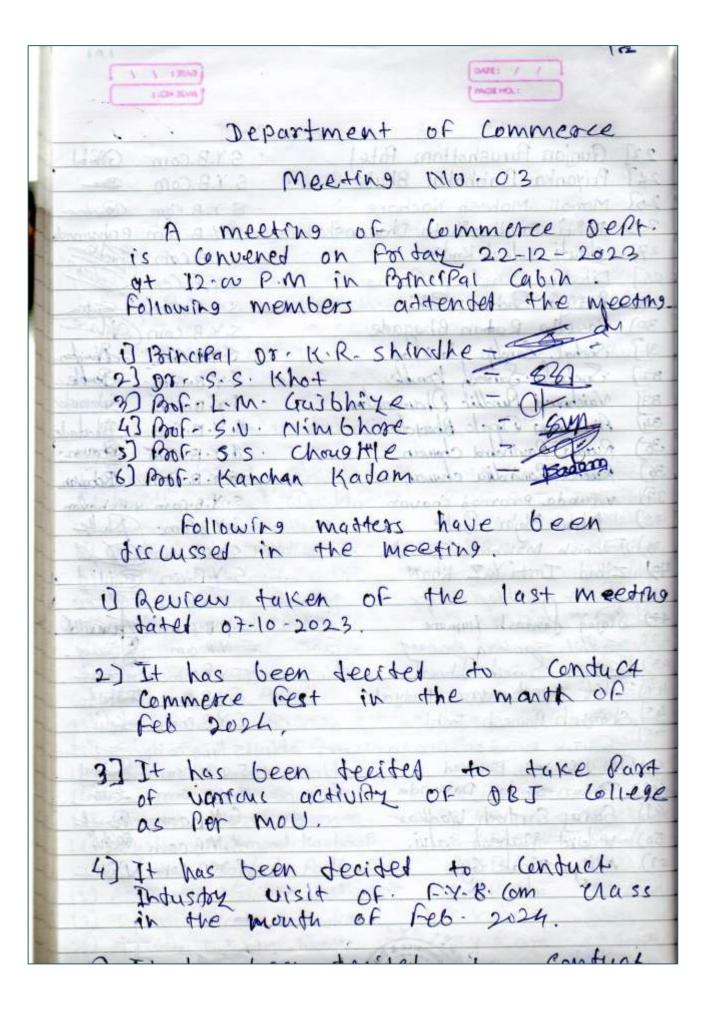

ipate.

## **Objectives of the Fest:**

- 1. To increase the pragmatic thinking ability of the students.
- 2. To develop the entrepreneurial skills and abilities of the students.
- 3. To increase the presentation skills of the students.
- 4. To generate interest among them to face competitive examinations.
- 5. To increase the prospects of self-employability and also professionalism of the students by conducting traditional menu competition.
- 6. To bring out the hidden talents of the students and enable them to use such talents- while doing jobs or in their self-employment related activities.
- 7. To increase the instant challenge-facing ability of the students.
- 8. To develop and nurture leadership qualities and abilities among the students.



## **Minutes of Commerce Department:**





|     | 42 K