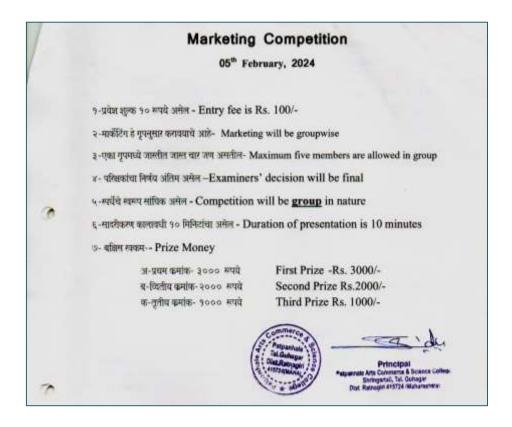

In view of the above, as a part of best practices, the College has decided to plan and conduct "Commerce Fest" every year, from the academic year 2021-2022 onwards. This festival, among other things, includes conducting commerce quizzes, holding traditional menu competition, conducting PPT competitions etc. The basic aim behind holding "Commerce Fest" every year is to unearth the latent talents of the students, and increase the employability in their future life. Entire fest includes a series of programmes spread over around four days. It is well planned, given wide publicity and meticulously implemented so as to enable maximum number of students to participate.